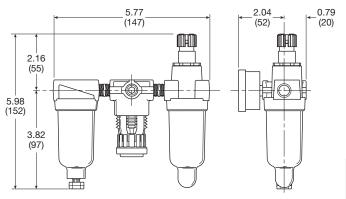

## **Ordering Information:**

Most popular.

Inches (mm)

#### 14A (Close nippled 3-unit)

Filters