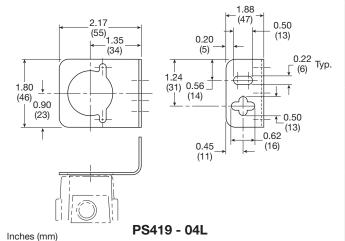

#### Service kits

| Mounting bracket, 14E, 14F, 14R | PS417BP |
|---------------------------------|---------|
| Mounting bracket, 04L           | PS419   |