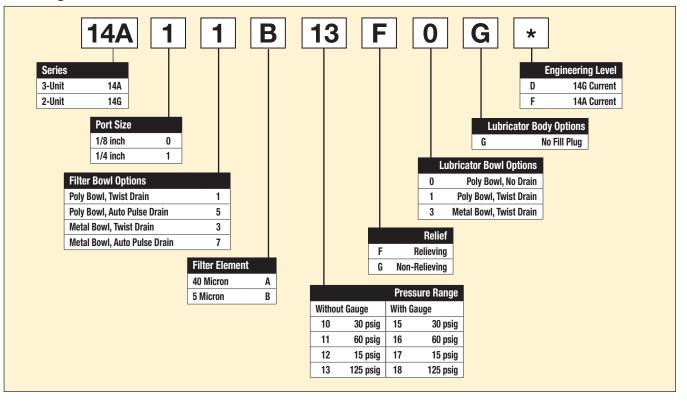

# **Close Nippled Combinations**

| Port<br>Size | Bowl<br>Type ‡ | Element<br>Type | Filter<br>Drain<br>Type | Relief<br>Type | Lubricator<br>Drain Type | Part Number<br>(NPT) |
|--------------|----------------|-----------------|-------------------------|----------------|--------------------------|----------------------|
| 1/8"         | Poly           | 5 micron        | Twist                   | Relieving      | None                     | 14G01B13F0GD         |
| 1/4"         | Polv           | 5 micron        | Twist                   | Relievina      | None                     | 14G11B13F0GD         |

| 1/8" | Poly | 5 micron | Twist | Relieving | None | 14A01B13F0GF |
|------|------|----------|-------|-----------|------|--------------|
| 1/4" | Poly | 5 micron | Twist | Relieving | None | 14A11B13F0GF |

 $<sup>\</sup>ensuremath{^\ddagger}$  For polycarbonate bowl, see caution in Engineering Section A.