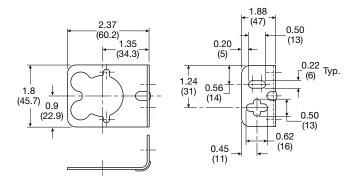

#### Service kits

| Mounting bracket, 14E, 14F, 14R | PS417BP |
|---------------------------------|---------|
| Mounting bracket, 04L           | PS419   |

Inches (mm)

PS417BP - 10F, 14F, 14R, 14E (Includes panel mount nut)