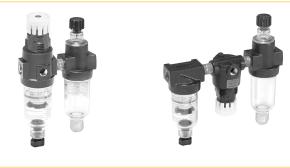

# 14A / 14G Close Nippled Combinations - Miniature

### **Close Nippled Combinations – 14 Miniature Series**

- Regulator can be mounted with knob in up or down position
- 5 micron filter element standard, 40 micron optional
- · Manual twist drain
- · Relieving regulator

14G

14A

Filters

Coalescers

Regulators

Regulators

Lubricators

Combinations